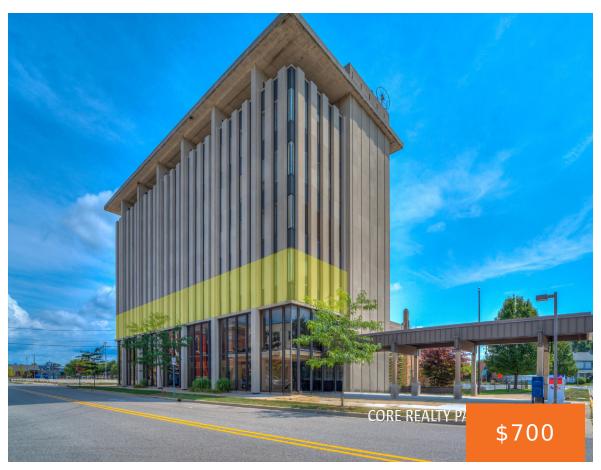

## 221, WEBSTER, MUSKEGON, MI, 49440

https://tuckerbenner.com

Individual coworking offices available on the third floor of Core Plaza. Multiple lease options available ranging in size from 72 – 352 SF. Rates are gross, with use of nicely-appointed reception area, conference rooms, and employee kitchen/break area. The rest of the building includes Lumberman's Vault (a food collective), along with Liquid Assets Cocktail Wine [...]