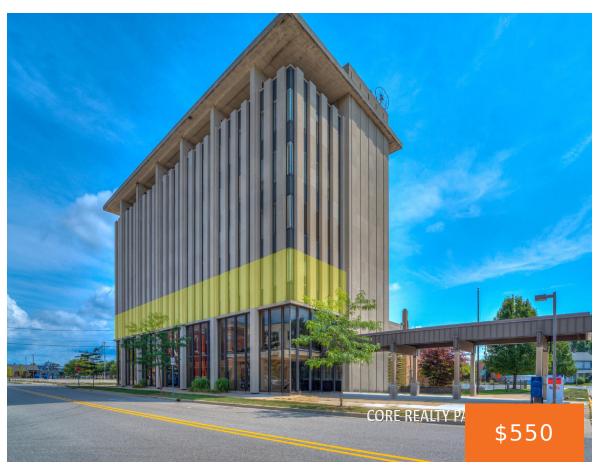

## 221, WEBSTER, MUSKEGON, MI, 49440

https://tuckerbenner.com

Individual coworking offices available on the third floor of Core Plaza. Multiple lease options available ranging in size from 72 – 352 SF. Rates are gross, with use of nicely-appointed reception area, conference rooms, and employee kitchen/break area. The rest of the building includes Lumberman's Vault (a food collective), along with Liquid Assets Cocktail Wine [...]