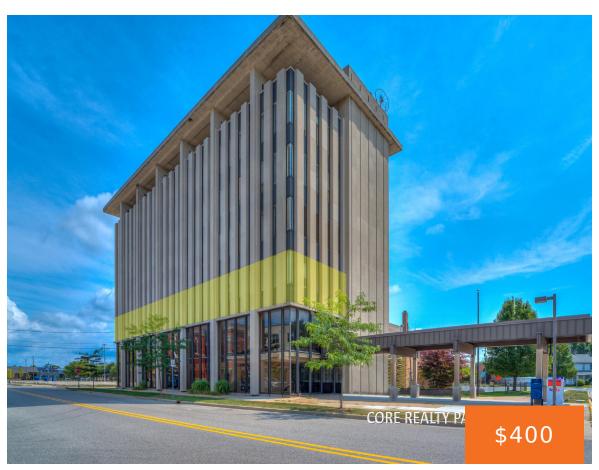

## 221, WEBSTER, MUSKEGON, MI, 49440

https://tuckerbenner.com

Individual coworking offices available on the third floor of Core Plaza. Multiple lease options available ranging in size from 72 – 352 SF. Rates are gross, with use of nicely-appointed reception area, conference rooms, and employee kitchen/break area. The rest of the building includes Lumberman's Vault (a food collective), along with Liquid Assets Cocktail Wine [...]