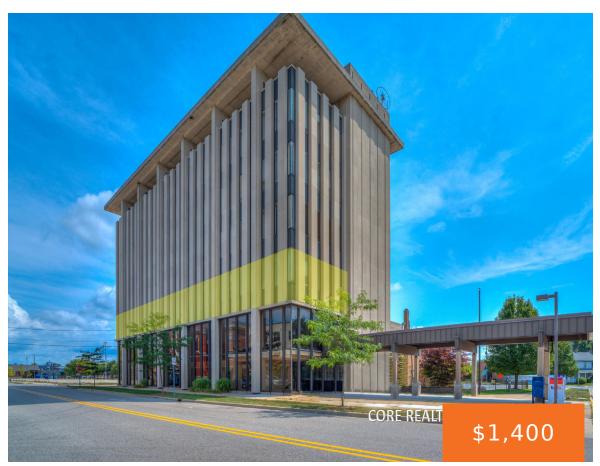

### 221, WEBSTER, MUSKEGON, MI, 49440

https://tuckerbenner.com

Individual coworking offices available on the third floor of Core Plaza. Multiple lease options available ranging in size from 72 – 352 SF. Rates are gross, with use of nicely-appointed reception area, conference rooms, and employee kitchen/break area. The rest of the building includes Lumberman's Vault (a food collective), along with Liquid Assets Cocktail Wine [...]