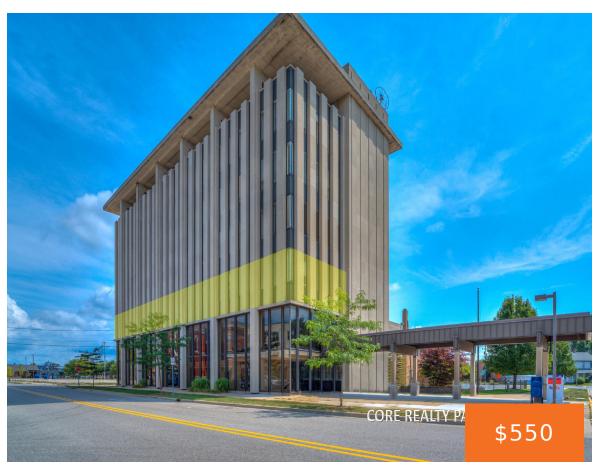

### 221, WEBSTER, MUSKEGON, MI, 49440

https://tuckerbenner.com

Individual coworking offices available on the third floor of Core Plaza. Multiple lease options available ranging in size from 72 – 352 SF. Rates are gross, with use of nicely-appointed reception area, conference rooms, and employee kitchen/break area. The rest of the building includes Lumberman's Vault (a food collective), along with Liquid Assets Cocktail Wine [...]