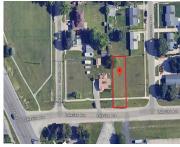

### 2213, LAKEVIEW, YPSILANTI, MI, 48198

https://tuckerbenner.com

Walking distance to Ford Lake. Nice buildable lot. Come build your new home here! Also for sale – 1736 S Pasadena and 1629 Outer Ln Dr.

- 0 baths
- Lot
- Land
- Active

### **Miscellaneous**

Road Surface Type: Paved CrossStreet: Grove and Lakeview

**Listing Terms:** Cash

Call us now

Phone: (231)730-8781

Email: tuckerbennerteam@gmail.com

Address: 2747 Lakeshore Drive, Twin Lake, MI 49457