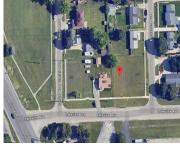

### 2213, LAKEVIEW, YPSILANTI, MI, 48198

https://tuckerbenner.com

Walking distance to Ford Lake. Nice buildable lot. Come build your new home here! Also for sale – 1736 S Pasadena and 1629 Outer Ln Dr.

- 0 baths
- Lot
- Land
- Active

### **Miscellaneous**

Road Surface Type: Paved CrossStreet: Grove and Lakeview

**Listing Terms:** Cash

Call us now

Phone: (231)730-8781

Email: tuckerbennerteam@gmail.com

Address: 2747 Lakeshore Drive, Twin Lake, MI 49457