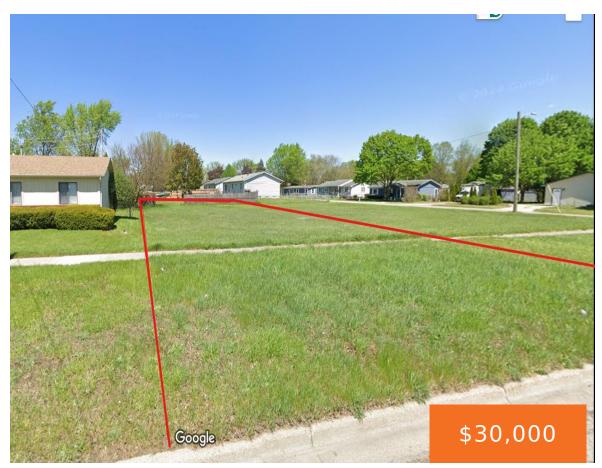

### 2213, LAKEVIEW, YPSILANTI, MI, 48198

https://tuckerbenner.com

Walking distance to Ford Lake. Nice buildable lot. Come build your new home here! Also for sale – 1736 S Pasadena and 1629 Outer Ln Dr.

- 0 baths
- Lot
- Land
- Active