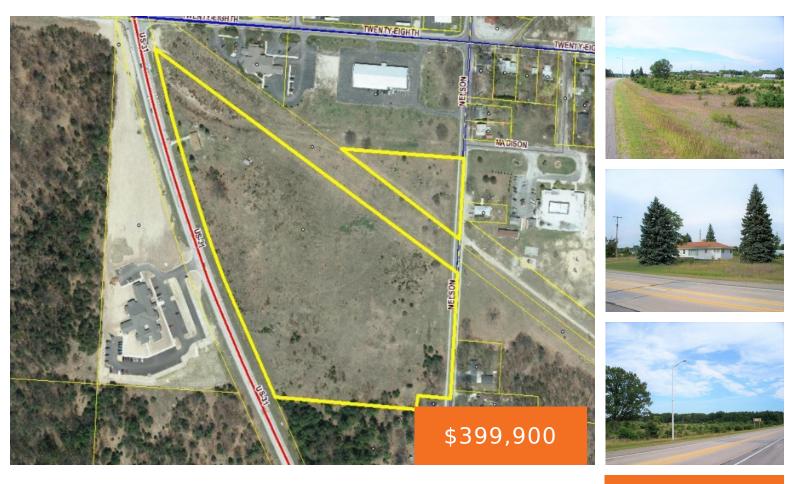

### 2213, US 31, MANISTEE, MI, 49660

https://tuckerbenner.com

0 bathsAcreageLandActive

×

### Basics

×

Category: Land Status: Active Lot size: 17.22 sq ft County: Manistee Type: Acreage Bathrooms: 0 baths Lot Size Acres: 17.22 acres