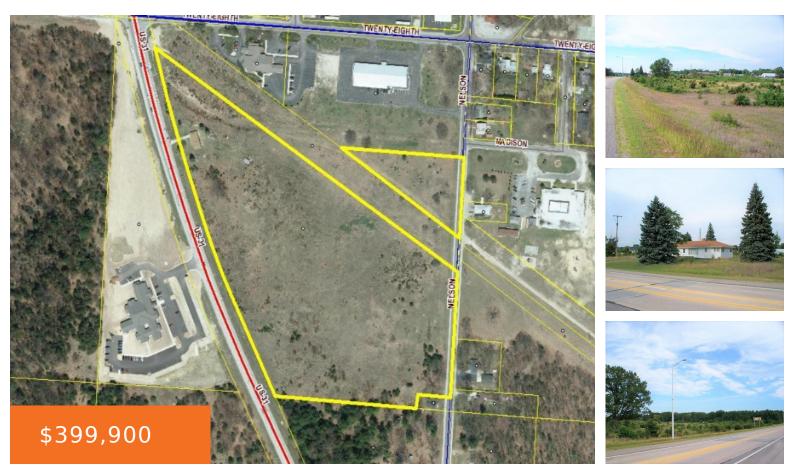

#### 2213, US HIGHWAY 31, MANISTEE, MI, 49660

https://tuckerbenner.com

17.22 Acres located on the Commercial corridor In an established trade area ready for any large developments. Underground water and sewer system installed in 2018. Property borders Us-31 & Nelson Street (perfect for trucking and distribution). Level property suitable for a variety of Commercial or Residential uses. Manistee Is Expanding from the Casino on the [...]