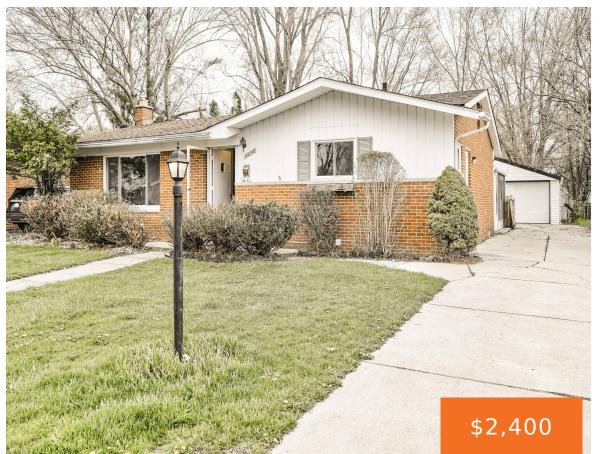

# 22148, BRANDON, FARMINGTON HILLS, MI, 48336

https://tuckerbenner.com

- 4 beds
- 2 baths
- Single Family Residence
- Residential Lease
- Active
- 2445 sq ft

## **Basics**

Category: Residential Lease

**Status:** Active

**Bathrooms: 2** baths

Lot size: 0.2 sq ft

**Bathrooms Full:** 2

County: Oakland

Type: Single Family Residence

Bedrooms: 4 beds

Area: 2445 sq ft

Year built: 1960

Lot Size Acres: 0.2 acres