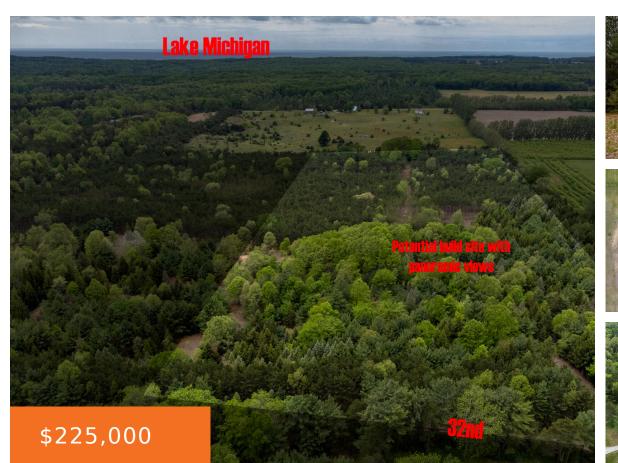

#### 2215, 32ND, SHELBY, MI, 49455

https://tuckerbenner.com

22.25 wooded acres located only 4 miles from Silver Lake, 3 miles to Lake Michigan and 4 miles to Stony Lake. This is your chance to own a tranquil wooded parcel well suited for a homesite, recreational pole barn or camping area. Fresh survey just completed so the property is well marked. This parcel features [...] 0 bathsAcreageLandActive