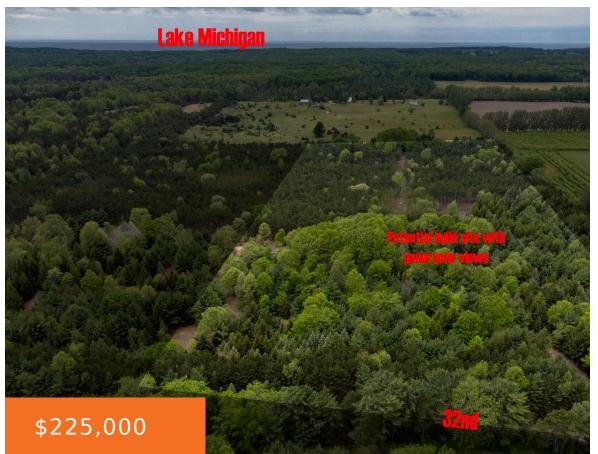

### 2215, SHELBY, SHELBY, MI, 49455

https://tuckerbenner.com

22.25 wooded acres located only 4 miles from Silver Lake, 3 miles to Lake Michigan and 4 miles to Stony Lake. This is your chance to own a tranquil wooded parcel well suited for a homesite, recreational pole barn or camping area. Fresh survey just completed so the property is well marked. This parcel features [...]