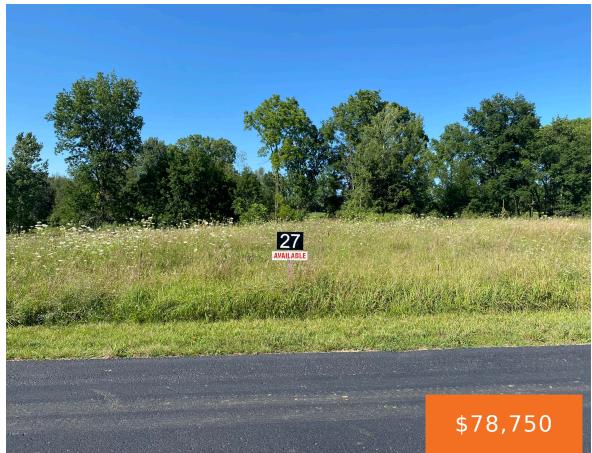

### 2217, QUARTER HORSE, CEDAR SPRINGS, MI, 49319

https://tuckerbenner.com

Saddlebrook is a beautiful community in Solon Township offering wooded home sites, nature trail, open space and Frost Creek. Saddlebrook is located in Cedar Springs School district. Daylight Foundation Lot. Condo Style Amenities (Lawn Mowing, Snowplowing, Trash Pick-Up) This is a perfect and convenient location for your new home! Stop by and walk the lot!

### Basics

Category: Land Status: Active Lot size: 0.38 sq ft County: Kent Type: Lot Bathrooms: 0 baths Lot Size Acres: 0.38 acres

## Miscellaneous

Road Surface Type: Paved

**CrossStreet:** Algoma and 18 Mile

Listing Terms: Cash, FHA, VA Loan, Build to Suit, Conventional