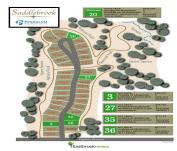

# 2217, QUARTER HORSE, CEDAR SPRINGS, MI, 49319

https://tuckerbenner.com

Saddlebrook is a beautiful community in Solon Township offering wooded home sites, nature trail, open space and Frost Creek. Saddlebrook is located in Cedar Springs School district. Daylight Foundation Lot. Condo Style Amenities (Lawn Mowing, Snowplowing, Trash Pick-Up) This is a perfect and convenient location for your new home! Stop by and walk the lot!