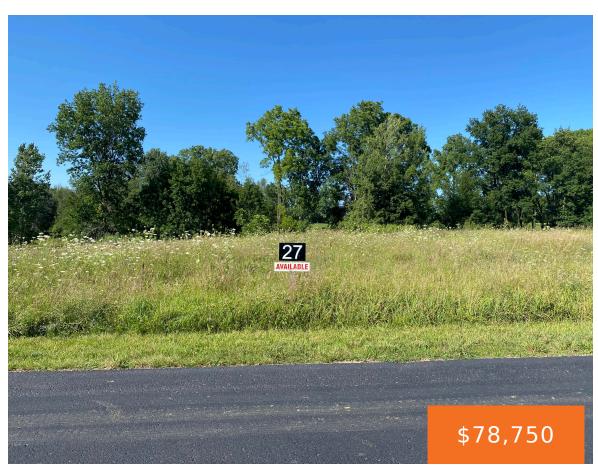

# 2217, QUARTER HORSE, CEDAR SPRINGS, MI, 49319

https://tuckerbenner.com

Saddlebrook is a beautiful community in Solon Township offering wooded home sites, nature trail, open space and Frost Creek. Saddlebrook is located in Cedar Springs School district. Daylight Foundation Lot. Condo Style Amenities (Lawn Mowing, Snowplowing, Trash Pick-Up) This is a perfect and convenient location for your new home! Stop by and walk the lot!

## **Basics**

Category: Land Type: Lot

Status: Active Bathrooms: 0 baths

Lot size: 0.38 sq ft Lot Size Acres: 0.38 acres

County: Kent

# **Miscellaneous**

Road Surface Type: Paved CrossStreet: Algoma Ave and 18

Mile Rd

Listing Terms: Cash, FHA, VA Loan, Build to Suit,

Conventional

×