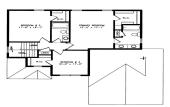

- 3 beds
- 3 baths
- Single Family Residence
- Residential
- Active
- 1800 sq ft

### **Basics**

Category: Residential Type: Single Family Residence

Status: Active Bedrooms: 3 beds

Bathrooms: 3 baths Area: 1800 sq ft

Lot size: 0.47 sq ft Year built: 2024

Bathrooms Full: 2 Lot Size Acres: 0.47 acres