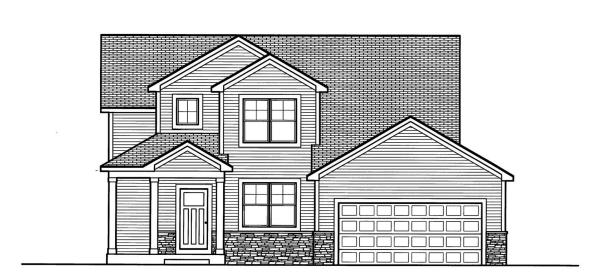

# 2217, SUNCREST BREEZE, BERRIEN SPRINGS, MI, 49103

https://tuckerbenner.com

\$493,500

Gorgeous Location in this quiet rural community. Tired or discouraged by what you see in the housing market? Remodeling not for you? Looking for something new? Come see the possibilities here in Peach ridge. New construction-will build to suit on the lot of your choice! This home is an example of the offerings from Crest [...]

- 3 beds
- 3 baths
- Single Family Residence
- Residential
- Active
- 1800 sq ft

### **Basics**

Category: Residential Type: Single Family Residence

Status: Active Bedrooms: 3 beds

Bathrooms: 3 baths Area: 1800 sq ft

Lot size: 0.47 sq ft Year built: 2024

Bathrooms Full: 2 Lot Size Acres: 0.47 acres

## **Building Details**

**Bathrooms Half:** 1

Construction Materials: Vinyl Siding Architectural Style: Traditional

Sewer: Septic System Heating: Forced Air, Natural Gas

**Stories:** 2 **Roof:** Composition, Shingle