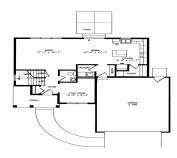

### **Basics**

Category: Residential Type: Single Family Residence

Status: Active Bedrooms: 3 beds

Bathrooms: 3 baths Area: 1800 sq ft

Lot size: 0.47 sq ft Year built: 2024

Bathrooms Full: 2 Lot Size Acres: 0.47 acres

Rooms Total: 10 County: Berrien

## **Amenities & Features**

**Utilities:** Electricity Connected, Natural Gas
Connected, Telephone Line, Cable Connected,

Broadband

Garage Spaces: 2 WaterSource: Well

**Appliances:** Dishwasher, Range, Refrigerator Interior Features: Kitchen Island, Eat-

in Kitchen

Window Features: Insulated Windows Cooling: Central Air