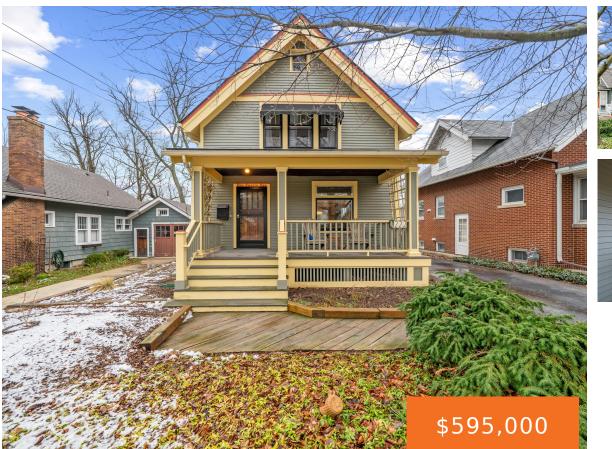

### 222, SEVENTH, ANN ARBOR, MI, 48103

https://tuckerbenner.com

- 3 beds
- 2 baths
- Single Family Residence
- Residential
- Active
- 1383 sq ft

×

**Basics** 

Type: Single Family Residence Bedrooms: 3 beds Area: 1383 sq ft Year built: 1916 Lot Size Acres: 0.2 acres County: Washtenaw

# **Building Details**

Building Area Total: 1383 sq ft Architectural Style: Colonial Heating: Forced Air Roof: Asphalt Construction Materials: Wood Siding Sewer: Public Stories: 2 Basement: Full