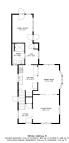

### 222, SEVENTH, ANN ARBOR, MI, 48103

https://tuckerbenner.com











- 3 beds
- 2 baths
- Single Family Residence
- Residential
- Active
- 1383 sq ft

×

**Basics** 



#### Call us now

Phone: (231)730-8781 Email: tuckerbennerteam@gmail.com Address: 2747 Lakeshore Drive, Twin Lake, MI 49457



Category: Residential Status: Active Bathrooms: 2 baths Lot size: 0.2 sq ft Bathrooms Full: 2 Rooms Total: 9

Type: Single Family Residence Bedrooms: 3 beds Area: 1383 sq ft Year built: 1916 Lot Size Acres: 0.2 acres County: Washtenaw

# **Building Details**

Building Area Total: 1383 sq ft Architectural Style: Colonial Heating: Forced Air Roof: Asphalt Construction Materials: Wood Siding Sewer: Public Stories: 2 Basement: Full

## **Amenities & Features**

| Laundry Features: In Basement                                                                             |