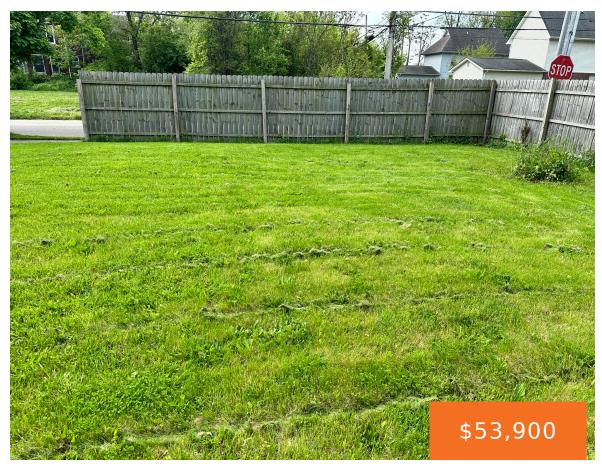

### **2224, MAGNOLIA, DETROIT, MI, 48208**

https://tuckerbenner.com

Vacant land in Core Neighborhood, just North of Corktown.

- 0 baths
- Lot
- Land
- Active

# **Basics**

Lot Size Acres: 0.05 acres

Category: Land Type: Lot

Status: Active Bathrooms: 0 baths

**Lot size: 0.05** sq ft **Subdivision Name:** CORE

County: Wayne