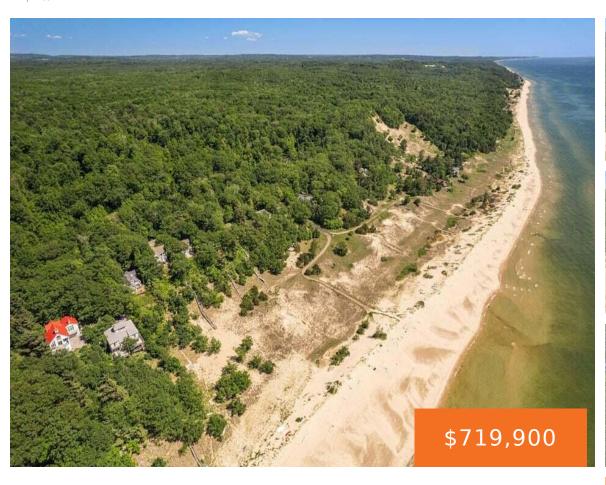

# 2225, APACHE, SHELBY, MI, 49455

https://tuckerbenner.com

If you've ever dreamed of building on Lake Michigan, here is your opportunity. Offered for the first time in 35 years, this 1.5 acre parcel is wooded and private with the most beautiful Lake MI beach frontage. Medium bluff, has had perc test, has electricity, a well, two tiered deck and landscaped driveway. Association allows [...]

### **Basics**

Category: Land Type: Acreage

**Status:** Active Bathrooms: 0 baths

Lot Size Acres: 1.49 acres Lot size: 1.49 sq ft

County: Oceana

### **Amenities & Features**

**Utilities:** Well Attached, Electric Connected, Electric Waterfront Features: All Sports,

Available Private Frontage

Lot Features: Wooded