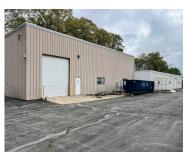

## **2225, TEMPLE, MUSKEGON, MI, 49444**

https://tuckerbenner.com

9,635 SF industrial building available for lease. 1,250 SF +/- of office space with 8,385 of shop area. The office section includes a small kitchenette, 2-3 private offices, conference room and reception area. The shop area consists of two connected building sections of roughly 4,000 SF. The shop area is serviced by two overhead drive-in [...]