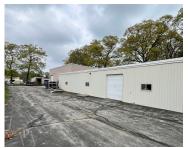

## **2225, TEMPLE, MUSKEGON, MI, 49444**

https://tuckerbenner.com

9,635 SF industrial building available for lease. 1,250 SF +/- of office space with 8,385 of shop area. The office section includes a small kitchenette, 2-3 private offices, conference room and reception area. The shop area consists of two connected building sections of roughly 4,000 SF. The shop area is serviced by two overhead drive-in [...]