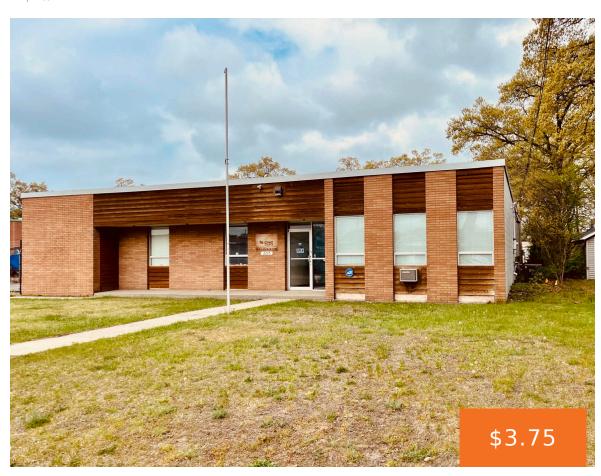

## **2225, TEMPLE, MUSKEGON, MI, 49444**

https://tuckerbenner.com

9,635 SF industrial building available for lease. 1,250 SF +/- of office space with 8,385 of shop area. The office section includes a small kitchenette, 2-3 private offices, conference room and reception area. The shop area consists of two connected building sections of roughly 4,000 SF. The shop area is serviced by two overhead drive-in [...]

# **Basics**

Category: Commercial Lease Type: Industrial

**Status:** Active Bathrooms: 0 baths

Year built: 1960 Lot size: 0.61 sq ft

Lot Size Acres: 0.61 acres **Business Type:** Manufacturing

County: Muskegon

# **Building Details**

Building Area Total: 9635 sq ft **Heating:** Forced Air

Number Of Buildings: 1