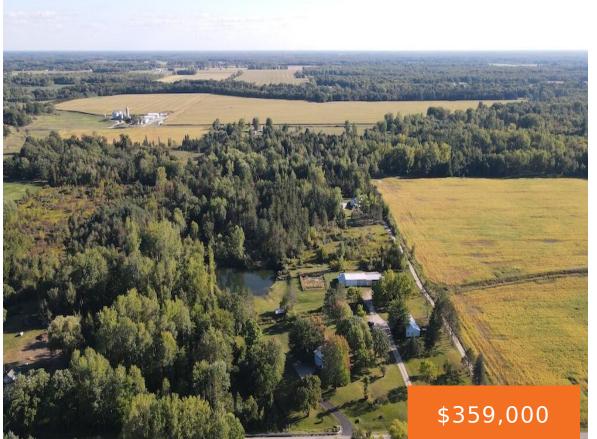

### 2227, KNOX, BEAVERTON, MI, 48612

https://tuckerbenner.com

Welcome to 2227 West Knox Rd. in Beaverton, MI. This 3 bedroom, 3 bath, approximately 1,500 sq. ft. country home sits on a beautiful 10 acres where you can enjoy everything the outdoors has to offer here in Northern Michigan, including Excellent deer hunting. The large pond is perfect for fishing and swimming and is [...]