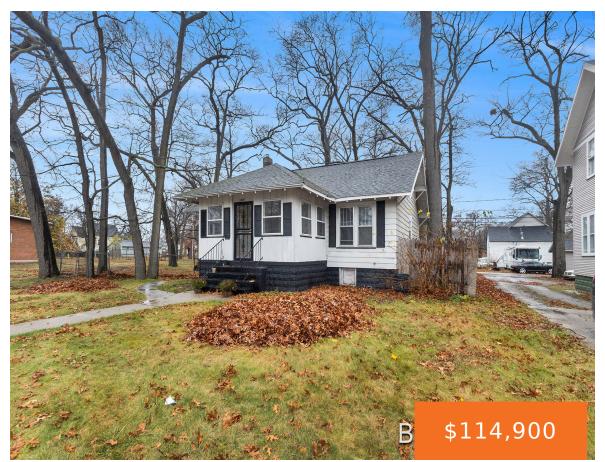

### 2229, PECK, MUSKEGON HEIGHTS, MI, 49444

https://tuckerbenner.com

Charming and well-maintained 3-bedroom, 1-bath home located at 2229 Peck St! This inviting property features beautiful hardwood floors, an updated kitchen perfect for modern living, and the convenience of main floor laundry. Relax and unwind on the enclosed front porch with its stunning tongue-and-groove ceiling. The home also includes a full, unfinished basement offering ample [...]

- 3 beds
- 1 bath
- Single Family Residence
- Residential
- Active
- 1008 sq ft