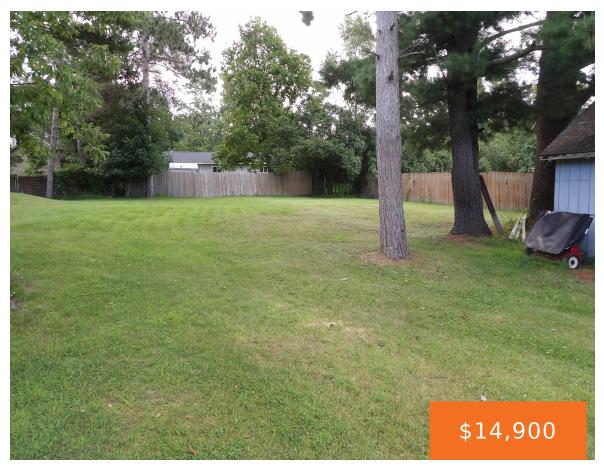

# 223, PINE, EVART, MI, 49631

https://tuckerbenner.com

2 lots with Garage which is used for storage and the property also has wooden fencing around a portion of the perimeter. Clear and ready for someone to place a new home. Walking distance to restaurants and shopping. Located across the road on South side of Evart City Hall Only a couple blocks over from [...]