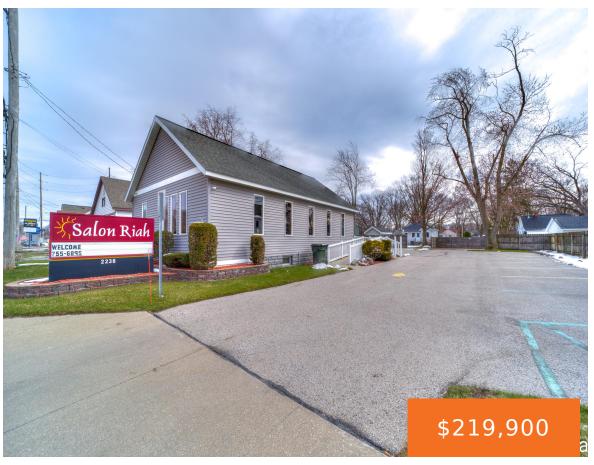

## 2238, HENRY, MUSKEGON, MI, 49441

https://tuckerbenner.com

Great business opportunity at a relatively inexpensive price. Currently being used as a hair salon; this business has 7 separate workstations, and an area for Mani/ Pedi care. The basement level could be used as a massage area or space for additional storage. There's also potential for other services such as tattoo artistry or even [...]

### **Basics**

Category: Commercial Sale Type: Retail/Commercial

Status: Active Bathrooms: 1 bath

Lot size: 0.23 sq ft Year built: 1920

Bathrooms Full: 1 Lot Size Acres: 0.23 acres

**Business Type:** Other, Professional/Office, Professional Service, **County:** Muskegon

# **Building Details**

**Building Area Total: 1092** sq ft **Number Of Units Total:** 1

**Construction Materials:** Vinyl Siding Sewer: Public Sewer

**Heating:** Forced Air **StoriesTotal:** 2

**Roof:** Composition **Number Of Buildings:** 1