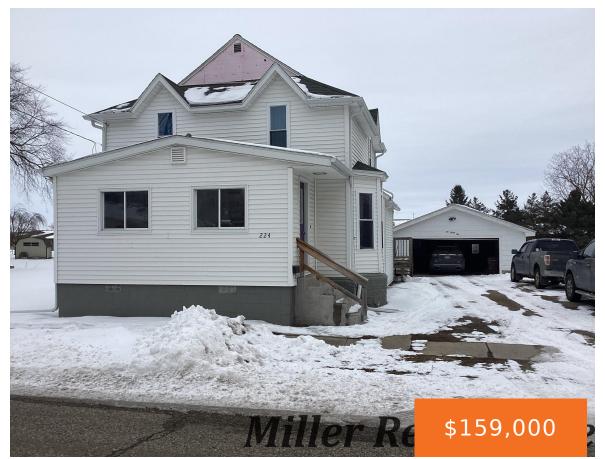

#### 224, CATHERINE, ITHACA, MI, 48847

https://tuckerbenner.com

Charming 3-Bedroom Home on Half an Acre with Detached Garage! Welcome to this inviting 3-bedroom, 1-bath home situated on 0.5 acres of serene land. This home features a spacious living room and an eat-in kitchen, both showcasing newer vinyl plank flooring for a modern and stylish touch. Convenient main floor laundry adds to the home's [...]

### Basics

Category: Residential Status: Active Bathrooms: 2 baths Lot size: 0.52 sq ft Bathrooms Full: 2 Rooms Total: 5 Type: Single Family Residence Bedrooms: 4 beds Area: 3650 sq ft Year built: 1920 Lot Size Acres: 0.52 acres County: Gratiot