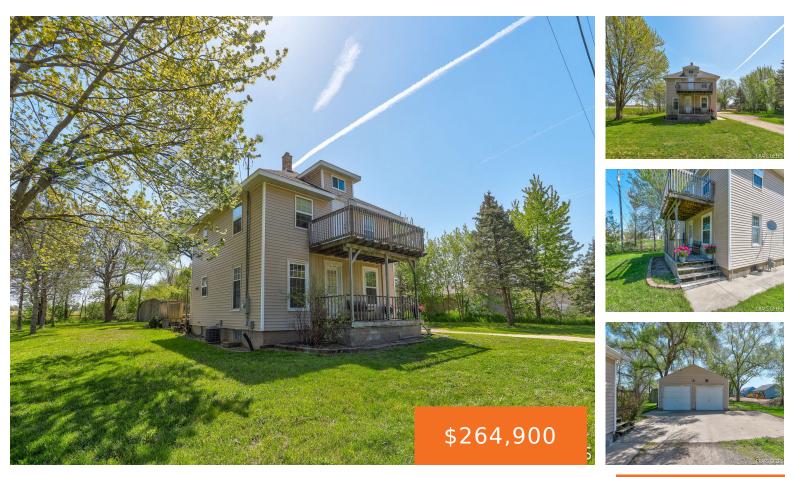

### 2246, 64TH, ZEELAND, MI, 49464

https://tuckerbenner.com

Enjoy this charming country life style home in Zeeland Schools. 4 bedrooms and 2 full baths on a 1/2 acre with 1,800 finished square feet. Large farmhouse style kitchen and living room with 2 bedrooms and laundry make up the 1st floor. Upstairs is a 3rd bedroom and huge primary suite you will love. One [...]

#### • 4 beds

- 2 baths
- Single Family Residence
- Residential
- Active
- 1800 sq ft

### Basics

Category: Residential Status: Active Bathrooms: 2 baths Lot size: 0.4 sq ft Bathrooms Full: 2 Rooms Total: 8 Type: Single Family Residence Bedrooms: 4 beds Area: 1800 sq ft Year built: 1920 Lot Size Acres: 0.4 acres County: Ottawa

# **Building Details**

Building Area Total: 1800 sq ft Architectural Style: Farmhouse Heating: Forced Air Roof: Composition Construction Materials: Vinyl Siding Sewer: Public Stories: 2 Basement: Full

## **Amenities & Features**

Laundry Features: Main Level Utilities: Phone Connected, Natural Gas Connected

Garage Spaces: 2

**Appliances:** Dishwasher, Dryer, Range, Refrigerator, Washer

Lot Features: Level, Wooded

Patio And Porch Features: Deck

Flooring: Carpet, Wood

Parking Features: Detached

WaterSource: Well

Interior Features: Ceiling Fan(s), Eat-in Kitchen

**Window Features:** Replacement, Insulated Windows, Window Treatments