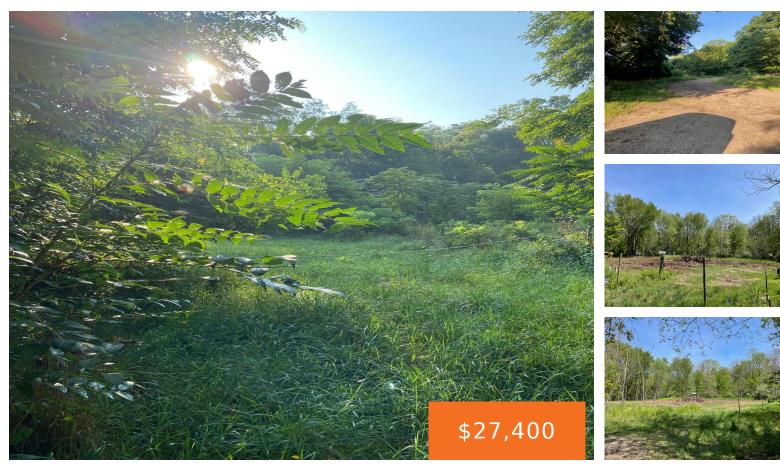

#### 225, GREEN, ALLEGAN, MI, 49010

https://tuckerbenner.com

Land is clear and level. Utilities available at road There is some overgrowth, but it has been cleared. Believe it! this is your getaway in the city of Allegan. Very private, you will see deer!

### Basics

Category: Land Status: Active Lot size: 0.52 sq ft County: Allegan Type: Lot Bathrooms: 0 baths Lot Size Acres: 0.52 acres

### **Amenities & Features**

**Utilities:** Water Available, Electricity Available, None

Lot Features: Level, Buildable, Cleared, Cul-De-Sac

Fees & Taxes

Tax Assessed Value: \$5,512 Tax Annual Amount: \$332 Tax Year: 2023