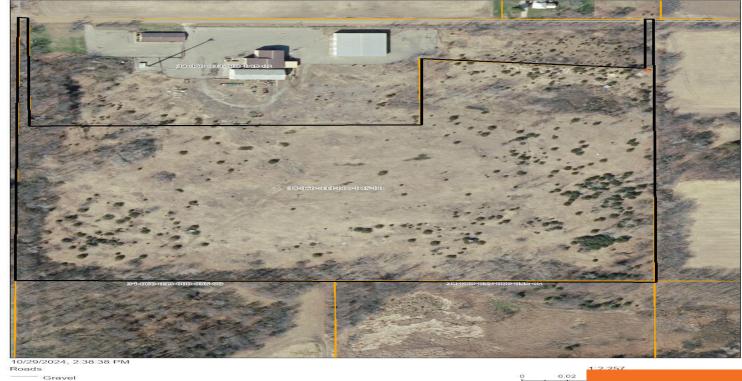

#### GIS Map

Roads
Gravel
Townships
Ionia\_County\_Tax\_Parcels

\$100,000

Super hard to find recreational property at a reasonable price. This is a great hunting, atv riding, recreational parcel just minutes outside of Ionia. This property was previously a landfill so please complete due diligence as to your intended use.