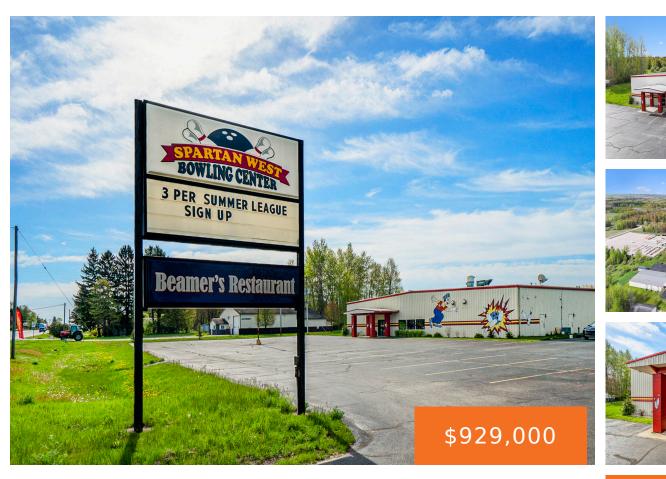

#### 2253, US-10, LUDINGTON, MI, 49431

https://tuckerbenner.com

Business opportunity, includes the Real Estate -Thriving business located in the heart of Mason County. 16 lane bowling alley with many updates in recent years. This bowling center includes: a full restaurant, liquor license, game room, state of the art scoring system, lockers, and an expansive open area with large tables made out of the [...]

### Basics

Category: Commercial Sale Status: Active Lot size: 3.32 sq ft Bathrooms Full: 2 Business Type: Other, Restaurant, Bar/Tavern/Lounge, Recreation Type: Business Bathrooms: 2 baths Year built: 1990 Lot Size Acres: 3.32 acres County: Mason