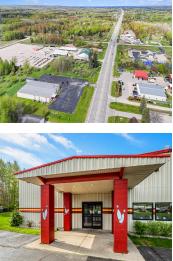

#### 2253, US-10, LUDINGTON, MI, 49431

https://tuckerbenner.com

Mason County – Great location with high traffic count on US Highway 10, between Ludington and Scottville. This property offers 16,000 sq ft of commercial space (currently a bowling center and restaurant), plus an additional 24 x 40 pole barn for 960 sq ft more of additional work space and storage. Buildings are situated on [...]

# **Building Details**

Building Area Total: 16960 sq ftSewer: Septic TankStoriesTotal: 1

Number Of Units Total: 2 Heating: Forced Air Number Of Buildings: 2