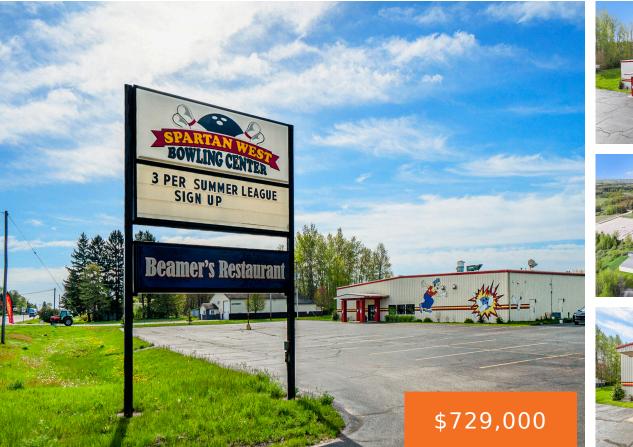

#### 2253, US-10, LUDINGTON, MI, 49431

https://tuckerbenner.com

Mason County – Great location with high traffic count on US Highway 10, between Ludington and Scottville. This property offers 16,000 sq ft of commercial space (currently a bowling center and restaurant), plus an additional 24 x 40 pole barn for 960 sq ft more of additional work space and storage. Buildings are situated on [...]

### Basics

Category: Commercial Sale Status: Active Lot size: 3.32 sq ft Bathrooms Full: 2 Business Type: Other, Restaurant, Bar/Tavern/Lounge, Recreation Type: Business Bathrooms: 2 baths Year built: 1990 Lot Size Acres: 3.32 acres County: Mason

# **Building Details**

Building Area Total: 16960 sq ftSewer: Septic TankStoriesTotal: 1

Number Of Units Total: 2 Heating: Forced Air Number Of Buildings: 2