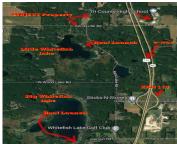

### 22578, KENDAVILLE, PIERSON, MI, 49339

https://tuckerbenner.com

For those seeking a picturesque and idyllic waterfront setting, this 1.5 acre lot situated near a highway and new Tri County schools may be the perfect fit. The tranquil little Whitefish lake public boat launch is within walking distance, and the property boasts 240 feet of frontage along the serene Alley Creek, free from any [...]

### **Amenities & Features**

**Utilities:** None Connected, Phone Available, Natural Gas Available, Electric Available, Cable Available

**Waterfront Features:** All Sports, Private Frontage, Public Access 1 Mile