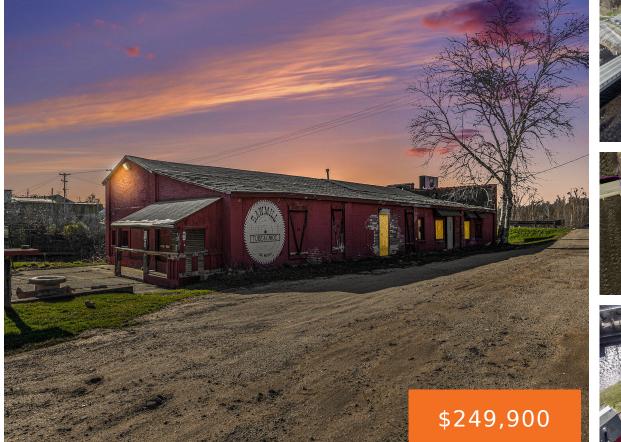

#### 226, BALDWIN ST, BIG RAPIDS, MI, 49307

https://tuckerbenner.com

One of the prime development sites in the City of Big Rapids! This incredible location is perched on the banks of the Muskegon River, across the street from a gorgeous city park, and borders the areas favorite walking/biking trail system. Walking distance from schools, restaurants, and ballfields. The solid stone/brick structure could be renovated and [...]

### **Basics**

Category: Commercial Sale Status: Active Lot size: 0.74 sq ft Lot Size Acres: 0.74 acres County: Mecosta Type: Business Bathrooms: 0 baths Year built: 1880 Business Type: Other, Recreation

# **Building Details**

Building Area Total: 4600 sq ft
Construction Materials: Brick
StoriesTotal: 1
Foundation Details: Other, Slab, Concrete Perimeter

Number Of Units Total: 1 Sewer: Public Sewer Roof: Composition Number Of Buildings: 1