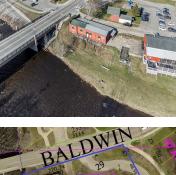

#### 226, BALDWIN ST, BIG RAPIDS, MI, 49307

https://tuckerbenner.com

One of the prime development sites in the City of Big Rapids! This incredible location is perched on the banks of the Muskegon River, across the street from a gorgeous city park, and borders the areas favorite walking/biking trail system. Walking distance from schools, restaurants, and ballfields. The solid stone/brick structure could be renovated and [...]