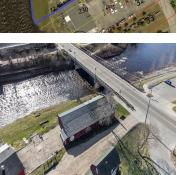

#### 226, BALDWIN ST, BIG RAPIDS, MI, 49307

https://tuckerbenner.com

One of the prime development sites in the City of Big Rapids! This incredible location is perched on the banks of the Muskegon River, across the street from a gorgeous city park, and borders the areas favorite walking/biking trail system. Walking distance from schools, restaurants, and ballfields. The solid stone/brick structure could be renovated and [...]