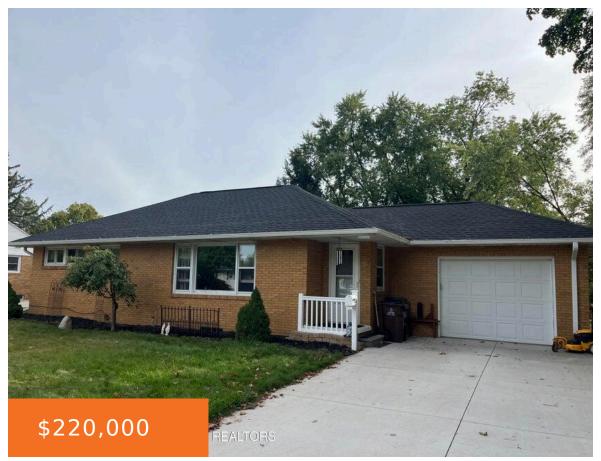

## 226, GRAPE, PORTLAND, MI, 48875

https://tuckerbenner.com

Welcome to 226 Grape Street! This 3-bedroom 2 bath ranch is located in a great neighborhood. Walking distance to schools, churches, library, and downtown entertainment.

- 3 beds
- 2 baths
- Single Family Residence
- Residentia
- Active
- 1542 sq ft

×

# **Building Details**

Building Area Total: 1028 sq ft

Architectural Style: Ranch

**Heating:** Forced Air

**Basement:** Full

Construction Materials: Brick

**Sewer:** Public Sewer

Stories: 1