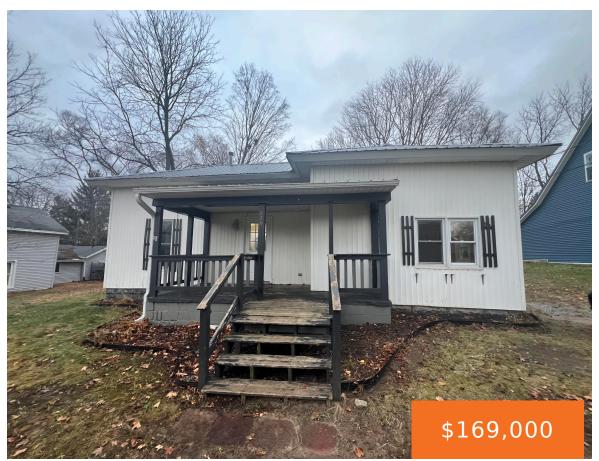

#### 226, MCPHERSON, STANTON, MI, 48888

https://tuckerbenner.com

This two bedroom, 1 bath home located in the city of Stanton has just had a makeover with new paint and carpet. There is a nice covered porch, back deck and large back yard. Newer metal roof.

- 2 beds
- 1 bath
- Single Family Residence
- Residential
- Active
- 912 sq ft

×