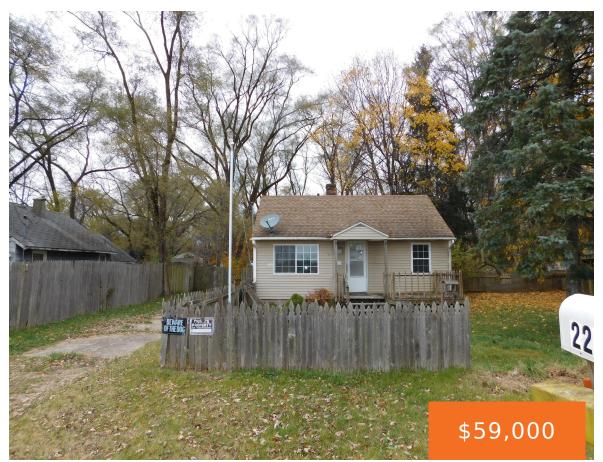

# 2265, HOLLY, BENTON HARBOR, MI, 49022

https://tuckerbenner.com

- 1 bed
- 0 baths
- Single Family Residence
- Residential
- Active
- 605 sq ft

## **Basics**

Category: Residential Type: Single Family Residence

Status: Active Bedrooms: 1 bed

Bathrooms: 0 baths Area: 605 sq ft

Lot size: 0.28 sq ft Year built: 1

Lot Size Acres: 0.28 acres Rooms Total: 5

# **Building Details**

**Building Area Total: 605** sq ft **Construction Materials:** Wood Siding

Architectural Style: Ranch Sewer: Public Sewer

**Heating:** Forced Air **Stories:** 1

Basement: Full