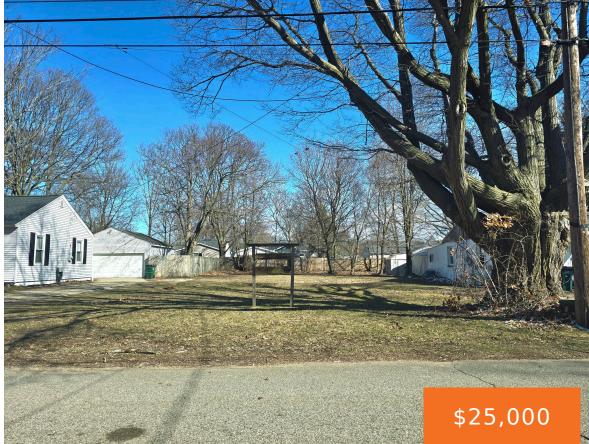

#### 2270, NORMAN, NORTON SHORES, MI, 49441

https://tuckerbenner.com

×

## Basics

Category: Land Status: Active Lot size: 0.15 sq ft County: Muskegon Type: Lot Bathrooms: 0 baths Lot Size Acres: 0.15 acres