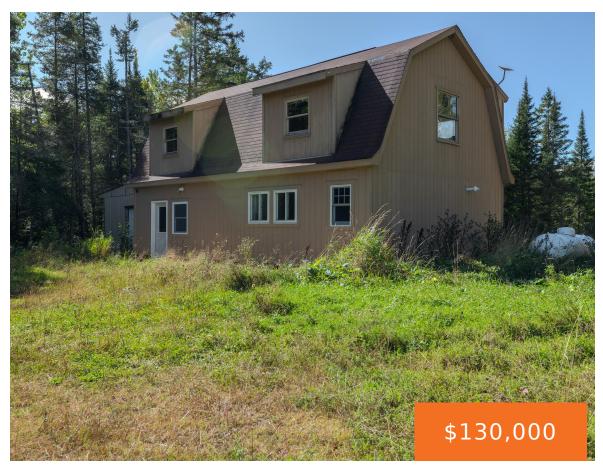

## **22758, CHUB CREEK, RUDYARD, MI, 49780**

https://tuckerbenner.com

18 Acres with on-site Cabin in Michigan's Upper Peninsula! The Cabin on-site would be the perfect hub for this year's UP snowmobile trip! Located just 30 minutes from Mackinaw Bridge, and only minutes to trail 472, part of Michigan's extensive snowmobile system which covers over 6,000 miles statewide. Snowmobilers in the UP enjoy well-maintained trails, [...]

# **Building Details**

Current Use: Residential, Recreational, Hunting, Farm, Agricultural