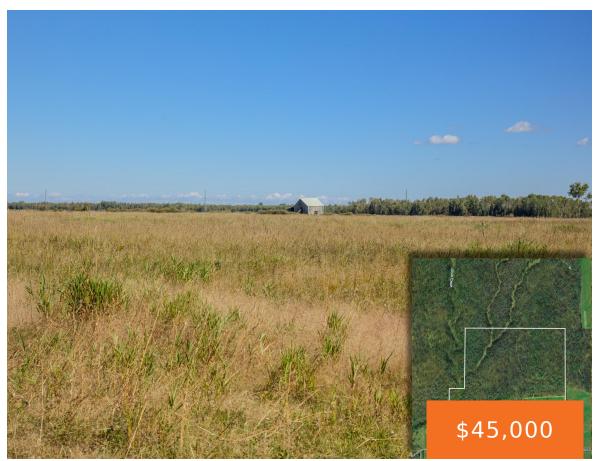

### **22758, CHUB CREEK, RUDYARD, MI, 49780**

https://tuckerbenner.com

20 Acres with on-site Cabin in Michigan's Upper Peninsula! The Cabin on-site would be the perfect hub for this year's UP snowmobile trip! Located just 30 minutes from Mackinaw Bridge, and only minutes to trail 472, part of Michigan's extensive snowmobile system which covers over 6,000 miles statewide. Snowmobilers in the UP enjoy well-maintained trails, [...]

# **Basics**

Category: Land

**Status:** Active

Lot size: 20 sq ft

County: Chippewa

Type: Acreage

Bathrooms: 0 baths

Lot Size Acres: 20 acres

#### **Amenities & Features**

**Utilities:** Phone Available, None **Waterfront Features:** River,

Stream/Creek

Lot Features: Level, Rolling Hills, High Bank, Buildable,

Cleared, Recreational, Tillable, Wooded