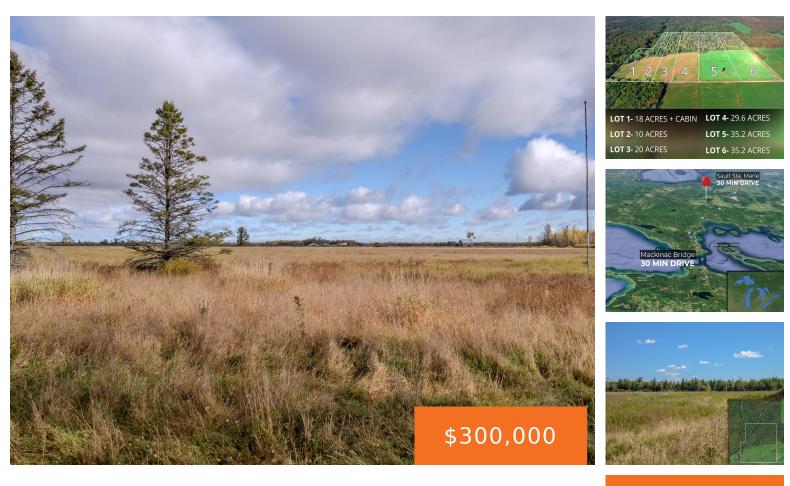

#### 22758, CHUB CREEK, RUDYARD, MI, 49780

https://tuckerbenner.com

148 Acres with on-site Cabin in Michigan's Upper Peninsula! This stunning property has been recently subdivided into six individual parcels, offering a range of options. Buyers can purchase the entire 148-acre parcel or choose from six smaller lots ranging from 10 to 35 acres. Whether you're looking for a larger piece of land or a [...]

#### Basics

Category: Land Status: Active Lot size: 148 sq ft County: Chippewa Type: Acreage Bathrooms: 0 baths Lot Size Acres: 148 acres