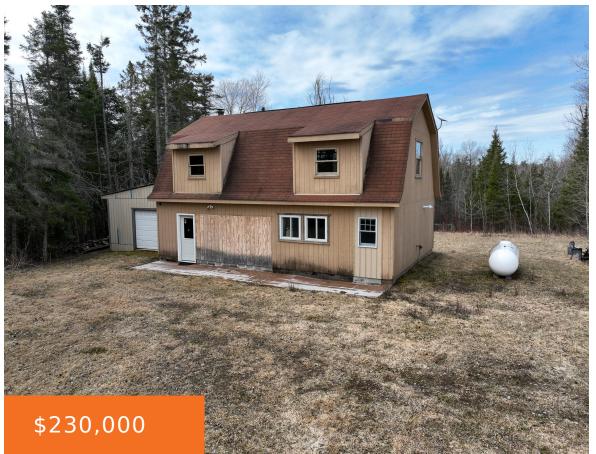

### **22758, CHUB CREEK, RUDYARD, MI, 49780**

https://tuckerbenner.com

Escape to the tranquility of Rudyard, Michigan, with this remarkable 148-acre property in Chippewa County. Discover a rustic yet inviting 2-story lodge, complete with a cozy bunkroom and bathroom upstairs, while the main floor offers a welcoming living room, kitchen, and dining area warmed by a crackling fireplace. Modern comforts include electric, a furnace, and [...]