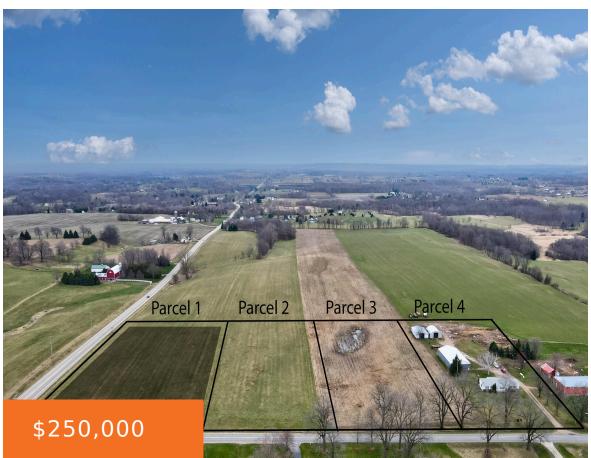

## 2280, 8TH, BYRON CENTER, MI, 49315

https://tuckerbenner.com

It's all about LOCATION. This newly listed 3.65 acre lot is located in Jamestown Township and Hudsonville School District. Here's your opportunity to live outside of the busy chaos of the city. Located within minutes of M6 or I-196 for an easy commute to Holland or Grand Rapids. Bring any builder. Land has perked and [...]