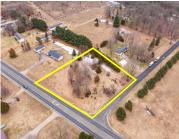

# 22889, RED ARROW, MATTAWAN, MI, 49071

https://tuckerbenner.com

Don't miss out on this beautiful building site located on the Red Arrow highway, within Mattawan school district and close proximity to restaurants, coffee shops, gas stations and highway. It can be developed as residential under R-2 or commercial under CO.

## **Basics**

Category: Land Type: Lot

Status: Active Bathrooms: 0 baths

**Lot size: 1.3** sq ft **Lot Size Acres: 1.3** acres

County: Van Buren