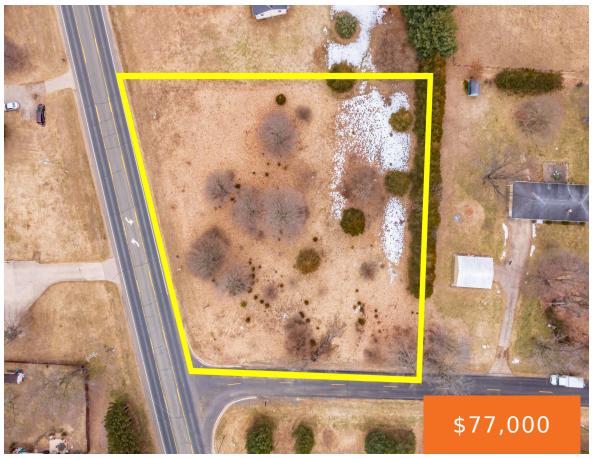

# 22889, RED ARROW, MATTAWAN, MI, 49071

https://tuckerbenner.com

Don't miss out on this beautiful building site located on the Red Arrow highway, within Mattawan school district and close proximity to restaurants, coffee shops, gas stations and highway. It can be developed as residential under R-2 or commercial under CO.

## **Basics**

Category: Land Type: Lot

Status: Active Bathrooms: 0 baths

**Lot size: 1.3** sq ft **Lot Size Acres: 1.3** acres

County: Van Buren

### **Amenities & Features**

**Utilities:** None **Lot Features:** Level, Buildable, Corner Lot

## **Miscellaneous**

Road Surface Type: Paved CrossStreet: 23rd St

Listing Terms: Cash, Conventional

Call us now

×

Phone: (231)730-8781

Email: tuckerbennerteam@gmail.com

Address: 2747 Lakeshore Drive, Twin Lake, MI 49457