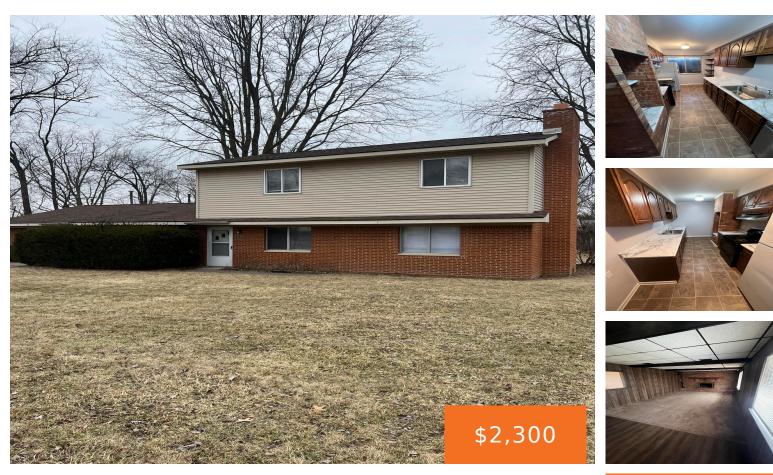

#### 229, FAIRMOUNT, WHITMORE LAKE, MI, 48189

https://tuckerbenner.com

For rent. Step into this spacious 1800 Square feet unit. 3 Bedrooms up stairs, full kitchen and washer and dryer in unit! Spend your time in the summer at the lake with Deeded access to Horseshoe Lake.

|  | 2 | beds |
|--|---|------|
|  | S | beus |

- 2 baths
- Duplex
- Residential Lease
- Active
- 1800 sq ft

×

Basics

Type: Duplex Bedrooms: 3 beds Area: 1800 sq ft Year built: 1977 Lot Size Acres: 0.32 acres County: Washtenaw