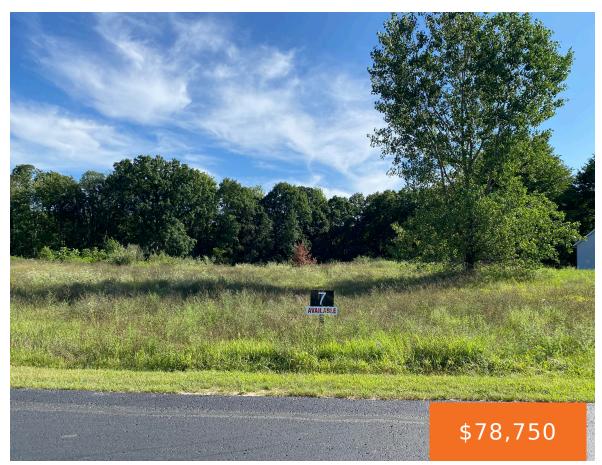

### 2290, QUARTER HORSE, CEDAR SPRINGS, MI, 49319

https://tuckerbenner.com

Saddlebrook is a beautiful community in Solon Township offering wooded home sites, nature trail, open space and Frost Creek. Saddlebrook is located in Cedar Springs School district. This lot is a daylight foundation. Condo Style Amenities (Lawn Mowing, Snowplowing, Trash Pick-up) This is a perfect and convenient location for your new home! Stop by and [...]

### Basics

Category: Land Status: Active Lot size: 0.52 sq ft County: Kent Type: Lot Bathrooms: 0 baths Lot Size Acres: 0.52 acres