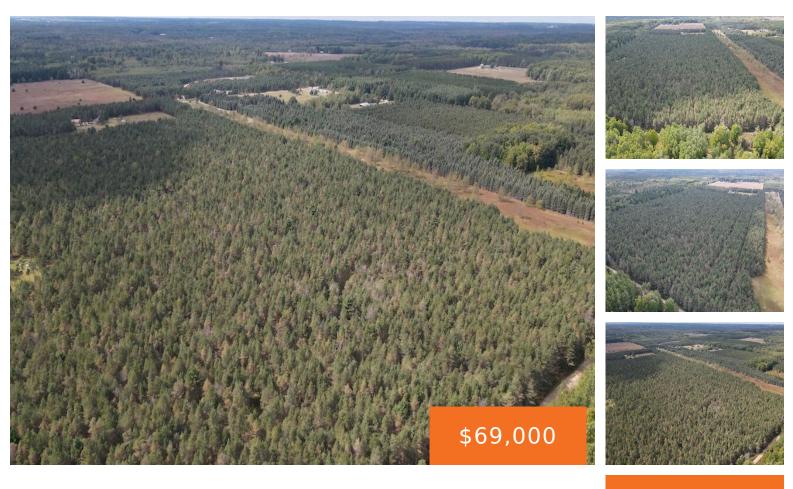

#### 23, 1/2, BUCKLEY, MI, 49620

https://tuckerbenner.com

Here is the perfect small tract for your up-north getaway. Not far from Traverse City and Cadillac, this part of the state has tons of opportunities for recreational activities. This parcel is surrounded by over 30,000 acres of state and federal land for snowmobiling, trail riding, hunting, fishing, and more. Excellent hunting area in the [...]

## Basics

Category: Land Status: Active Lot size: 15.04 sq ft County: Wexford Type: Acreage Bathrooms: 0 baths Lot Size Acres: 15.04 acres