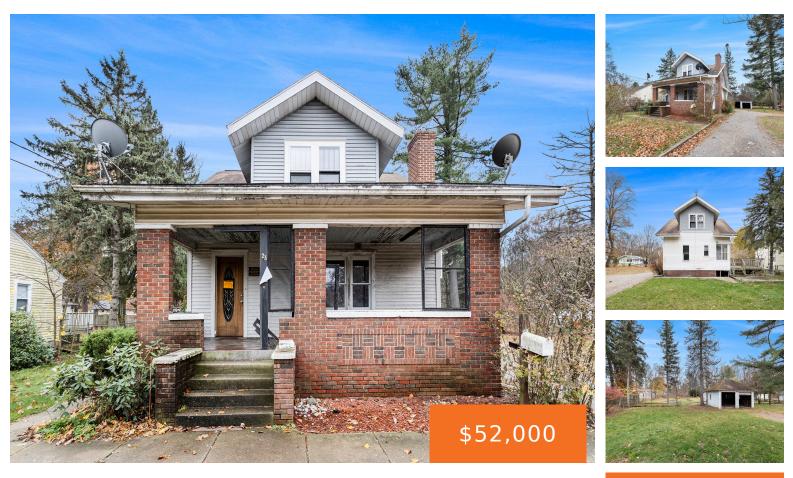

#### 23, KELLOGG, BATTLE CREEK, MI, 49037

https://tuckerbenner.com

If you're looking for a home to make truly your own, this 4-bedroom, 1.5-bath property is your perfect canvas. Situated on a large lot, this home features a spacious living room with a fireplace, a main-floor primary bedroom, and plenty of windows bringing in natural light. While the home requires significant updates and remodeling to [...]

#### Call us now

Phone: (231)730-8781 Email: tuckerbennerteam@gmail.com Address: 2747 Lakeshore Drive, Twin Lake, MI 49457

| Category: Residential | Type: Single Family Residence |
|-----------------------|-------------------------------|
| Status: Active        | Bedrooms: 4 beds              |
| Bathrooms: 2 baths    | <b>Area: 1656</b> sq ft       |
| Lot size: 0.8 sq ft   | Year built: 1930              |
| Bathrooms Full: 1     | Lot Size Acres: 0.8 acres     |
| Rooms Total: 7        | County: Calhoun               |
| Bathrooms Half: 1     |                               |