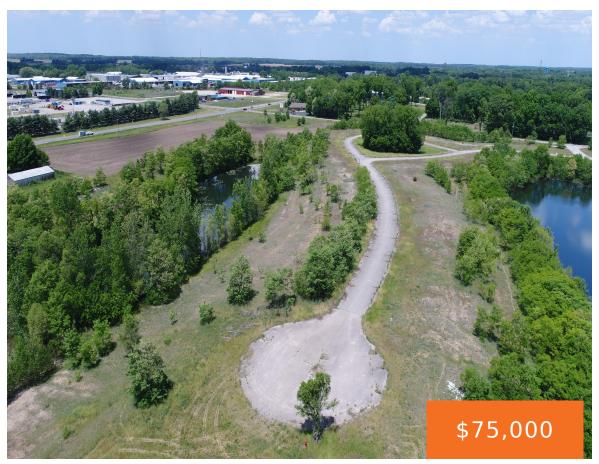

## 23, TIFFANY, EDWARDSBURG, MI, 49112

https://tuckerbenner.com

Frontage on small "Lake Sophia" with serene views. Possible usage for paddle board, kayak, or fishing. Buildable lot in Michiana Shores Development. Infrastructure has been laid throughout the development. There is a total of 39 lots, 37 are currently on the market, 1 has existing home, another lot currently under construction.

# **Amenities & Features**

Waterfront Features: No Wake, Private Frontage, Pond Lot Features: Buildable