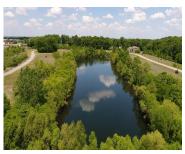

## 23, TIFFANY, EDWARDSBURG, MI, 49112

https://tuckerbenner.com

Frontage on small "Lake Sophia" with serene views. Possible usage for paddle board, kayak, or fishing. Buildable lot in Michiana Shores Development. Infrastructure has been laid throughout the development. There is a total of 39 lots, 37 are currently on the market, 1 has existing home, another lot currently under construction.

# **Amenities & Features**

Waterfront Features: No Wake, Private Frontage, Pond Lot Features: Buildable