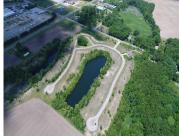

## 23, TIFFANY, EDWARDSBURG, MI, 49112

https://tuckerbenner.com

Frontage on small "Lake Sophia" with serene views. Possible usage for paddle board, kayak, or fishing. Buildable lot in Michiana Shores Development. Infrastructure has been laid throughout the development. There is a total of 39 lots, 37 are currently on the market, 1 has existing home, another lot currently under construction.

# **Amenities & Features**

Waterfront Features: No Wake, Private Frontage, Pond Lot Features: Buildable