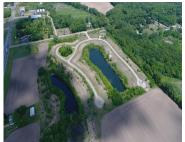

## 23, TIFFANY, EDWARDSBURG, MI, 49112

https://tuckerbenner.com

Frontage on small "Lake Sophia" with serene views. Possible usage for paddle board, kayak, or fishing. Buildable lot in Michiana Shores Development. Infrastructure has been laid throughout the development. There is a total of 39 lots, 37 are currently on the market, 1 has existing home, another lot currently under construction.

# **Amenities & Features**

Waterfront Features: No Wake, Private Frontage, Pond Lot Features: Buildable