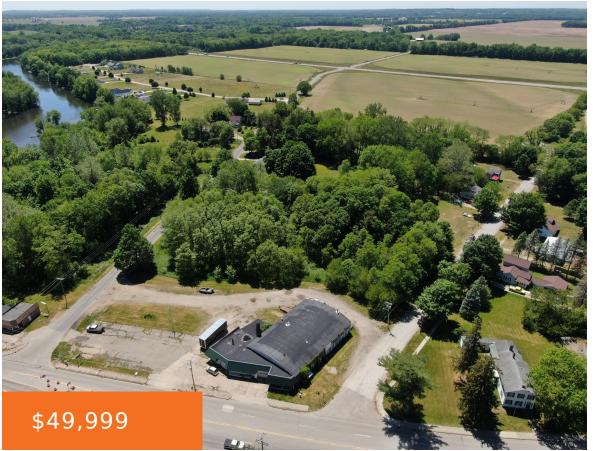

### 230, WASHINGTON B, CONSTANTINE, MI, 49042

https://tuckerbenner.com

This property is adjacent to Parcel A and can be purchased with it to give you over 2.5 acres in the village. So many possibilities! The parcel is currently vacant land – 1.6 acres and could also be a building site.

# **Basics**

Category: Commercial Sale Type: Retail/Commercial

Status: Active Bathrooms: 0 baths

**Lot size: 1.6** sq ft **Year built:** 1947

Lot Size Acres: 1.6 acres Business Type: Auto Service, Distribution, Storage, Retail,

# **Building Details**

**Building Area Total: 7000** sq ft **Number Of Units Total:** 1

**Sewer:** Public Sewer **Heating:** Forced Air