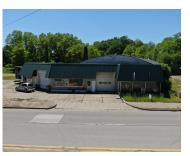

### 230, WASHINGTON B, CONSTANTINE, MI, 49042

https://tuckerbenner.com

This property is adjacent to Parcel A and can be purchased with it to give you over 2.5 acres in the village. So many possibilities! The parcel is currently vacant land – 1.6 acres and could also be a building site.

# **Basics**

Category: Commercial Sale Type: Retail/Commercial

Status: Active Bathrooms: 0 baths

**Lot size: 1.6** sq ft **Year built:** 1947

Lot Size Acres: 1.6 acres Business Type: Auto Service, Distribution, Storage, Retail,

# **Building Details**

**Building Area Total: 7000** sq ft **Number Of Units Total:** 1

**Sewer:** Public Sewer **Heating:** Forced Air