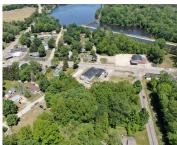

### 230, WASHINGTON B, CONSTANTINE, MI, 49042

https://tuckerbenner.com

This property is adjacent to Parcel A and can be purchased with it to give you over 2.5 acres in the village. So many possibilities! The parcel is currently vacant land – 1.6 acres and could also be a building site.

# **Basics**

Category: Commercial Sale Type: Retail/Commercial

Status: Active Bathrooms: 0 baths

**Lot size: 1.6** sq ft **Year built:** 1947

Lot Size Acres: 1.6 acres Business Type: Auto Service, Distribution, Storage, Retail,

# **Building Details**

**Building Area Total: 7000** sq ft **Number Of Units Total:** 1

**Sewer:** Public Sewer **Heating:** Forced Air