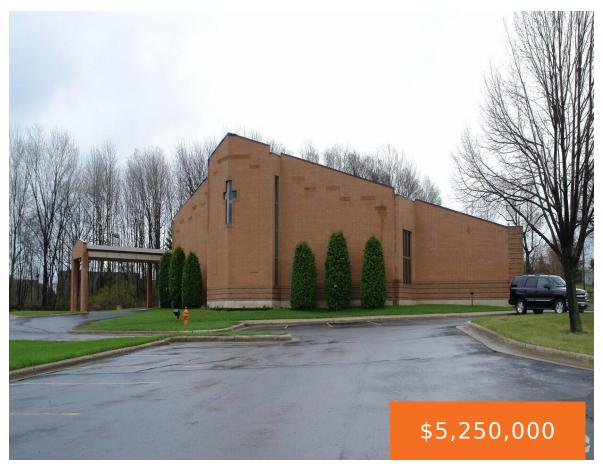

### 2300, LAKE LANSING, LANSING, MI, 48912

https://tuckerbenner.com

Welcome to an exceptional opportunity on Lake Lansing Rd in Lansing Township, Michigan where your retail vision can become a reality. This prime retail re-development site is ready for your unique vision to flourish and leave an indelible mark on this developing retail corridor. 7.25+ acres situated in the bustling commercial district, this site offers [...]

#### **Basics**

Category: Commercial Sale Type: Retail/Commercial

Status: Active Bathrooms: 2 baths

**Lot size: 7.25** sq ft **Year built:** 2000

Bathrooms Full: 2 Lot Size Acres: 7.25 acres

**Business Type:** Professional/Office, Professional Service, Restaurant, Bar/Tavern/Lounge, Retail, Recreation, Institutional

## **Building Details**

**Number Of Units Total: 1 Construction Materials:** Brick

Sewer: Public Sewer Building Features: Barrier Free

**Roof:** Rubber, Concrete **Foundation Details:** Combination, Block