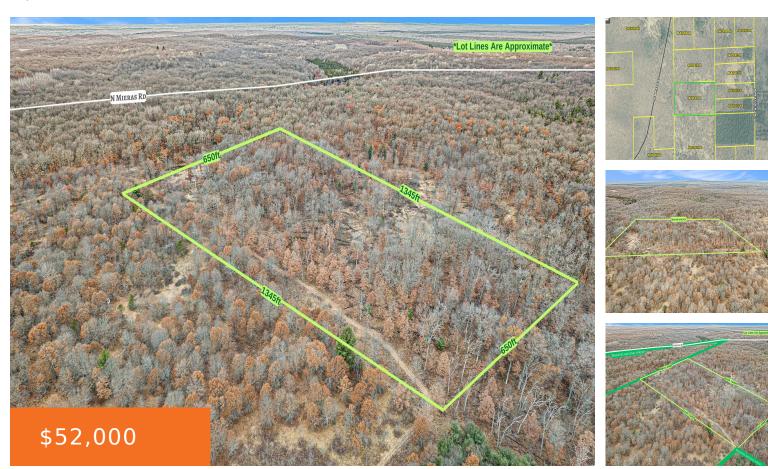

#### 2300, MIERAS, IRONS, MI, 49644

https://tuckerbenner.com

OUTDOOR PARADISE – Step on to your new 20 acre slice of Pure Michigan. With access to the Manistee National Forest on two sides, this piece of land is set back into woods for privacy. If you're looking for a space to unwind, dip in nearby recreational lakes, ride around miles of trails, or tag [...]

### Basics

Category: Land Status: Active Lot size: 20 sq ft County: Lake Type: Acreage Bathrooms: 0 baths Lot Size Acres: 20 acres