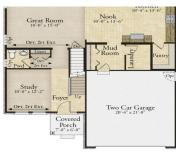

SECOND FLOOR PLAN

The BENEFIT of this property... EAST FACING – NEW CONSTRUCTION – LOMBARDO BUILT – COMPLETION PLANNED FOR SUMMER OF 2024 – Excellent opportunity to own a brand-new LOMBARDO home. This home-site is large, mature trees, and offers WALKOUT / garden basement options. Conveniently located in Novi with NORTHVILLE SCHOOLS and NORTHVILLE Mailing. Easy access to [...]