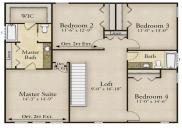

SECOND FLOOR PLAN

The BENEFIT of this property... EAST FACING – NEW CONSTRUCTION – LOMBARDO BUILT – COMPLETION PLANNED FOR SUMMER OF 2024 – Excellent opportunity to own a brand-new LOMBARDO home. This home-site is large, mature trees, and offers WALKOUT / garden basement options. Conveniently located in Novi with NORTHVILLE SCHOOLS and NORTHVILLE Mailing. Easy access to [...]