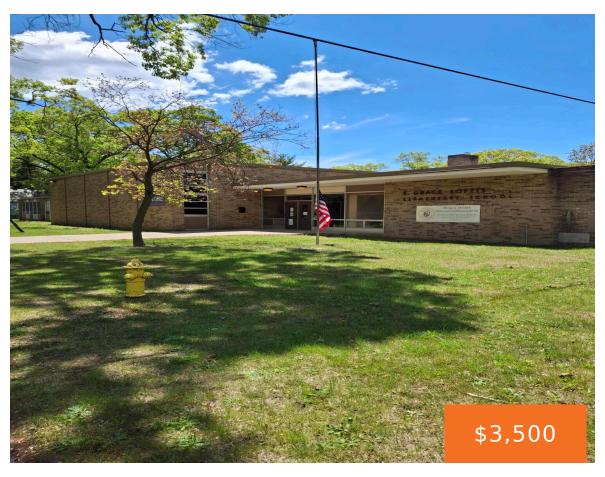

## 2301, 6TH, MUSKEGON HEIGHTS, MI, 49444

https://tuckerbenner.com

The Former E Grace Loftis School at 2301 6th street in Muskegon Heights has the south portion of the school available for lease. The west portion of the school is currently leased by West Shore Christian Academy. The south portion has a total of 5 classrooms for lease, 2 were formally used as a preschool [...]